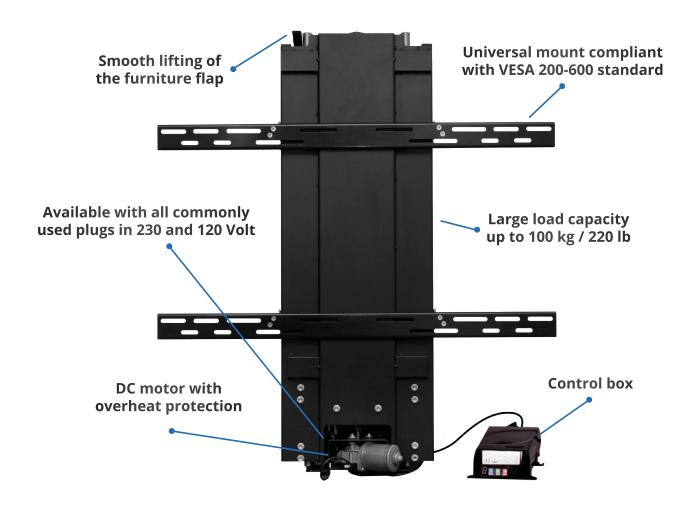

#### **A-Series**

Heavy lifting unit with a very sturdy design. The A series was designed to lift screens and furniture up to 100 kg. More commonly used as cabinet / container lift. RF Operated (RF remote in the package). The control box has an active RJ-45 Port , which means all of the Sabaj Accessories can be used on this model. Universal TV mount covers VESA standards from 200x200 to 600x600 and everything in between. Digital display to show all the necessary operational commands and programming modes.

RF remote control included

Easy stroke adjustment

Active RJ-45 socket

Safety systems

Cable guide

5 year warranty