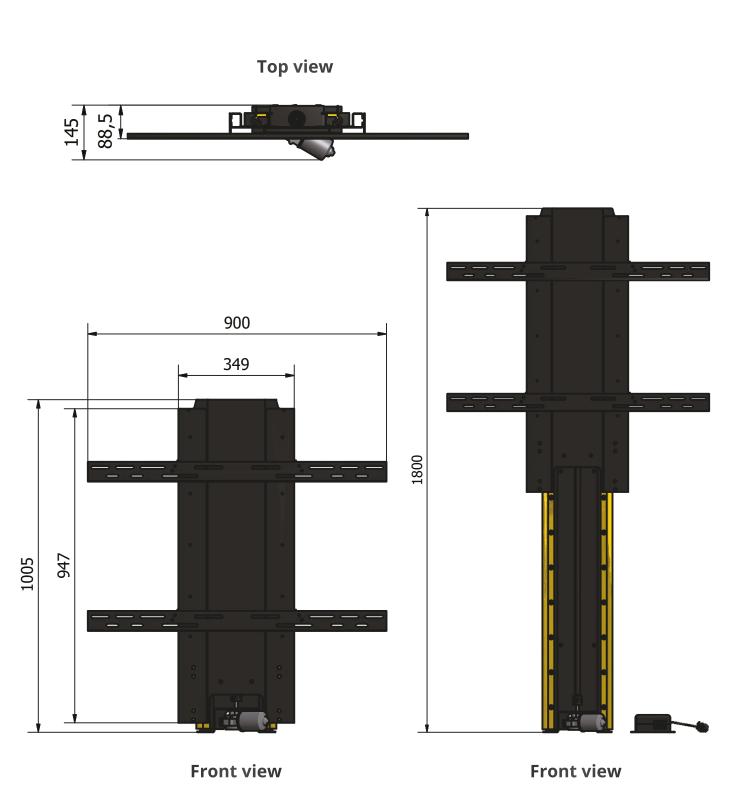

### **TV Lifts**

Compatible accessories on pages 56 - 57

| Specification     |                 |
|-------------------|-----------------|
|                   | A-2             |
| lifting capacity  | 100 kg / 220 lb |
| lifting height    | 800 mm / 32"    |
| max screen height | 790 mm / 31"    |
| max. VESA         | 600x600         |
| lifting speed     | 20 mm/s         |
| power consumption | 80W             |
| power supply      | 115V/230V       |