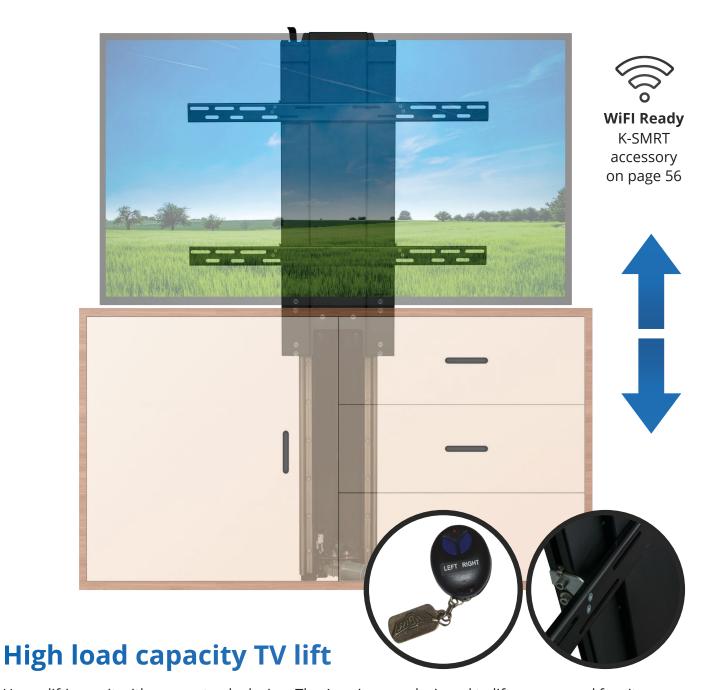

#### **A-Series**

Heavy lifting unit with a very sturdy design. The A series was designed to lift screens and furniture up to 100 kg. More commonly used as cabinet / container lift. RF Operated (RF remote in the package). The control box has an active RJ-45 Port , which means all of the Sabaj Accessories can be used on this model. Universal TV mount covers VESA standards from 200x200 to 600x600 and everything in between. Digital display to show all the necessary operational commands and programming modes.

RF remote control included

Easy stroke adjustment

Active RJ-45 socket

Safety systems

Cable guide

5 year warranty