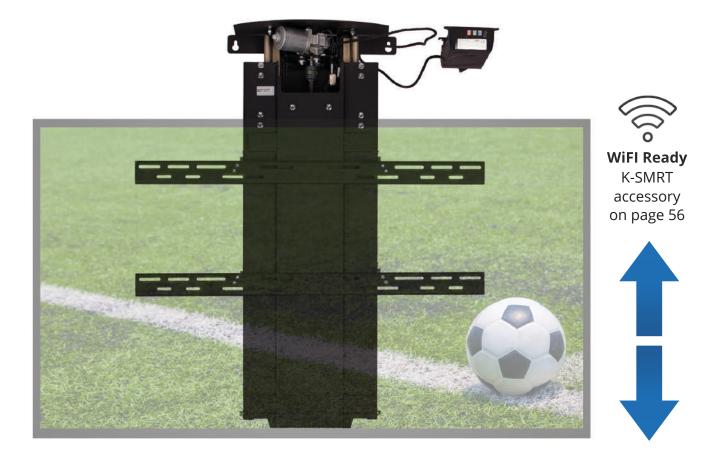

#### Wall / Ceiling TV lift

Lowering (upside down) lift with the possibility of Ceiling or wall setup. Sturdy design allows carrying heavier screens and furniture. Control box has an active RJ-45 Port, which means all of the Sabaj Accessories can be used on this model. Universal TV mount covers VESA standards from 200x200 to 600x600 and everything in between. Digital display to show all the necessary operational commands and programming modes.

## K-Down

**Ceiling mount** 

Wall mount