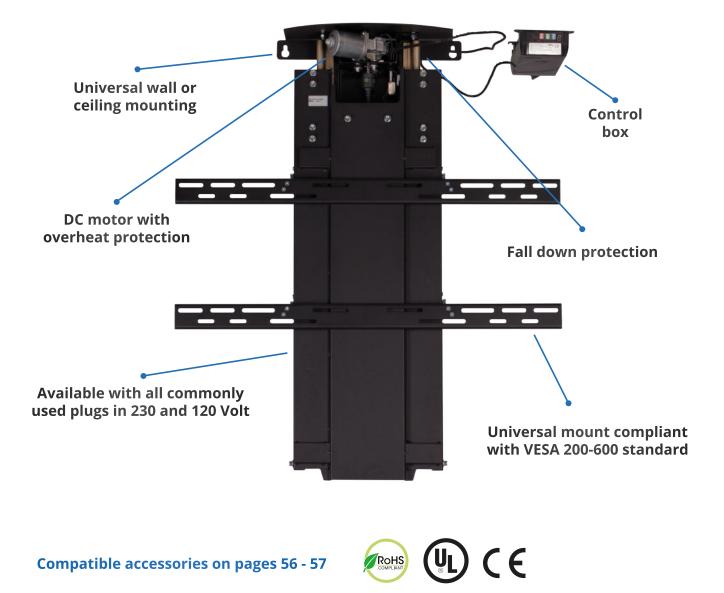

#### Wall / Ceiling TV lift

Lowering (upside down) lift with the possibility of Ceiling or wall setup. Sturdy design allows carrying heavier screens and furniture. Control box has an active RJ-45 Port, which means all of the Sabaj Accessories can be used on this model. Universal TV mount covers VESA standards from 200x200 to 600x600 and everything in between. Digital display to show all the necessary operational commands and programming modes.

RF remote Easy stroke control included adjustment

Active RJ-45 socket

Safety

systems

guide

5 year warranty

## K-Down

**Ceiling mount** 

Wall mount