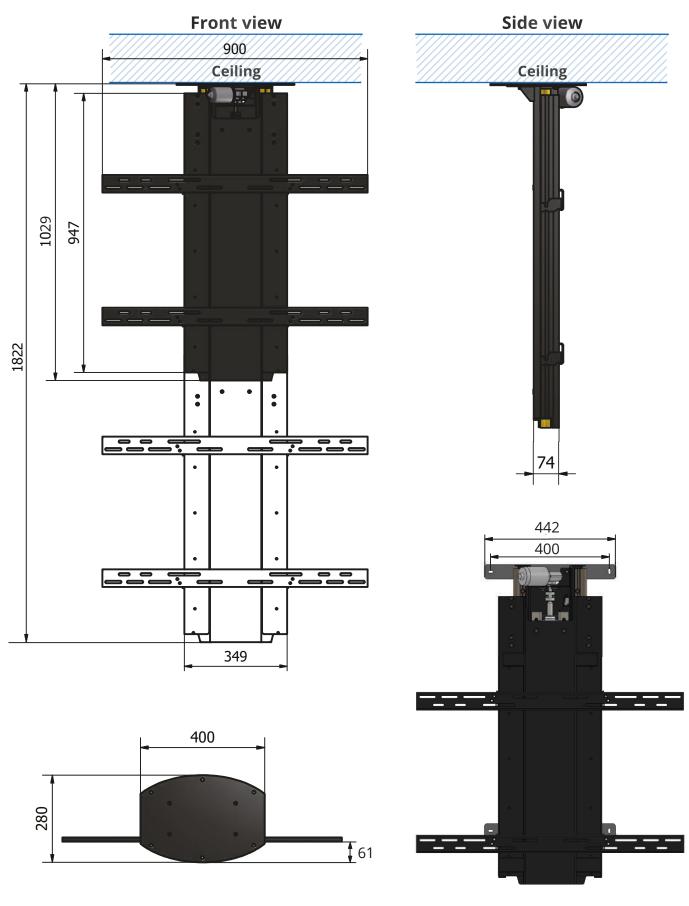

#### **K-Down**

| Specification     |                |
|-------------------|----------------|
|                   | K-2 Down       |
| lifting capacity  | 80 kg / 176 lb |
| lifting height    | 800 mm / 32"   |
| max. VESA         | 600x600        |
| lifting speed     | 20 mm/s        |
| power consumption | 80W            |
| power supply      | 115V/230V      |